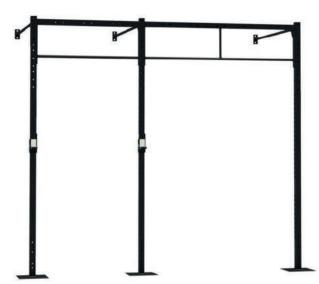

## 1 Station Squat Rig + Extension (Wall Mounted)

The Gym Gear Wall-Mounted 1 Station Squat Rig provides the base for any functional training set up.

The 1 Station Squat Rig can be used as a cost-effective solution for suspension training, a replacement for Olympic Benches, a small group training system with a variety of stations, or anything else you desire.

Our squat rigs are built to last, constructed from high gauge steel tubing with a 3mm thickness they can withstand the heavy use of any commercial premise.

To ensure you have full flexibility with your squat rig, the system is compatible with a range of Gym Gear accessories, allowing you to use your rig for all sorts of applications.

The squat rig setups are completely modular in design, meaning it can be extended as your business grows and expands.

Steel Tubing

More Attachm Available

## **Technical Specifications**

| Rating     | Commercial                            |
|------------|---------------------------------------|
| Tubing     | 60 x 60 x 3 (mm) upright steel tubing |
| Dimensions | L 302 x W 182 x H 250 (cm)            |