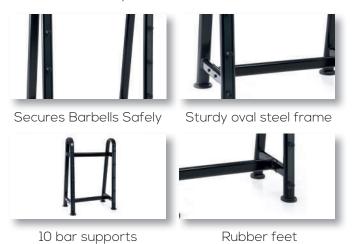

The sturdy and reliable double sided design offers secure storage for up to 10 fixed barbells.

Suitable for our Gym Gear Rubber and Urethane Barbells.

## **Key Features**

| Robust, compact and space saving design ideal for any facility                        | • |
|---------------------------------------------------------------------------------------|---|
| Sturdy oval steel frame                                                               | • |
| 10 chrome bar supports                                                                | • |
| Unique textured "TUFF COAT" paint finish increases resistance to wear and tear damage | • |
| Rubber feet to protect floor                                                          | • |
| We recommend using the Gym Gear Rubber<br>Barbells with this rack.                    | • |