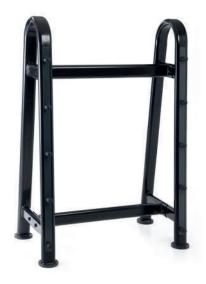

## 10 Barbell / Double Sided Storage Rack

The Gym Gear 10 Barbell Storage Rack will keep your free weight area organised, allowing for easy weight identification and resulting in a more enjoyable workout experience.

The sturdy and reliable double sided design offers secure storage for up to 10 fixed barbells.

Suitable for our Gym Gear Rubber and Urethane Barbells.