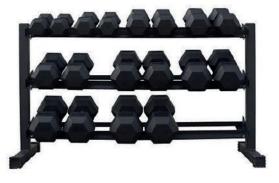

## 10 Pair / 3 Tier Hex Dumbbell Rack

Keep your gym equipment tidy and organised with our 10 Pair / 3 Tier Hex Dumbbell Rack. Designed to hold 10 pairs of Rubber Hex Dumbbells on 3 levels. The 3 tier rack is a popular choice where the width needs to be less than on two-tier racks. Our 2.5-25kg Rubber Hex Dumbbell set fits perfectly on this rack.

## **Technical Specifications**

Rating

Material Dimensions Commercial

Steel frame

H 80 x W 122.8 x D 54.7 cm

| Key Feature |
|-------------|
|-------------|

| Holds up to 10 pairs of Hex Dumbbells ranging from 2.5-25kg | • |
|-------------------------------------------------------------|---|
| Frame colour: Black                                         | • |
| Rubber feet to protect your floor surfaces                  | • |
| Maximum load: 400kg                                         | • |