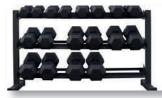

## 10 Pair / 3 Tier Hex Dumbbell Rack

Keep your gym equipment tidy and organised with our 10 Pair / 3 Tier Hex Dumbbell Rack. Designed to hold 10 pairs of Rubber Hex Dumbbells on 3 levels. The 3 tier rack is a popular choice where the width needs to be less than on two-tier racks. Our 2.5-25kg Rubber Hex Dumbbell set fits perfectly on this rack.

## **Technical Specifications**

Rating

Material Dimensions Commercial

Steel frame

H 80 x W 122.8 x D 54.7 cm

| Key Feature |
|-------------|
|-------------|

| Holds up to 10 pairs of Hex Dumbbells ranging from 2.5-25kg | • |
|-------------------------------------------------------------|---|
| Frame colour: Black                                         | • |
| Rubber feet to protect your floor surfaces                  | • |
| Maximum load: 400kg                                         | • |