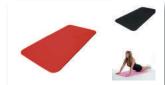

## 15mm Premium Sports Mat

Designed using density EVA foam, our Premium 15mm Sports Mats provides excellent cushioning to keep you comfortable and support during your workout.

The 15mm EVA Sports Mats are one of our best selling accessories. Available in either Red or Blue, the mats also feature eyelets for convenient wall storage using the Sports Mat Hangar.

## **Key Features**

| Modern design available in either Red, Blue<br>& Black | • |
|--------------------------------------------------------|---|
| Made from EVA foam                                     | • |
| Easy to maintain and wipe clean                        | • |
| High durability                                        | • |
| Anti-slip surface                                      | • |
| 15mm thickness                                         | • |
| 100kg/m3 density                                       | • |