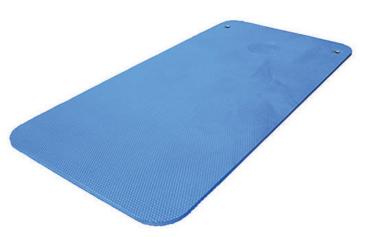

## 15mm Premium Sports Mat

Designed using density EVA foam, our Premium 15mm Sports Mats provides excellent cushioning to keep you comfortable and support during your workout.

The 15mm EVA Sports Mats are one of our best selling accessories. Available in either Red or Blue, the mats also feature eyelets for convenient wall storage using the Sports Mat Hangar.

15mm Thickness

Multiple Colours Available

Mat Hanger Sold Seperate

EVA Foam