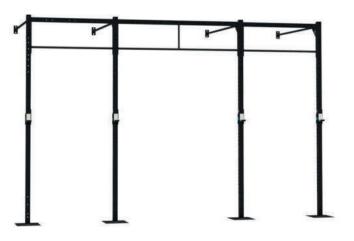

## 2 Station Squat Rig + Extension (Wall Mounted)

The Gym Gear Wall-Mounted 2 Station Squat Rig provides the base for any functional training set up.

The 2 Station Squat Rig can be used as a costeffective solution for suspension training, a replacement for Olympic Benches, a small group training system with a variety of stations, or anything else you desire.

The squat rig setups are completely modular in design, meaning it can be extended as your business grows and expands.

## **Technical Specifications**

| Rating     | Commercial                            |
|------------|---------------------------------------|
| Tubing     | 60 x 60 x 3 (mm) upright steel tubing |
| Dimensions | L 410 x W 182 x H 250 (cm)            |

## **Key Features**

| Superior Steel                   | • |
|----------------------------------|---|
| Personal Customisation Available | • |
| 4 x Basic Upright (250cm)        | • |
| 2 x Basic Pull Up Frame (108cm)  | • |
| 2 x Basic Pull Up Frame (168cm)  | • |
| 2 x Monkey Bars (168cm inc logo) | • |
| 2 x J-Hooks (Pair)               | • |
| More Attachments Available       | • |