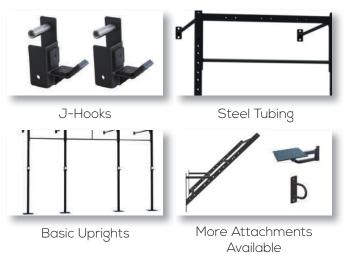

Our squat rigs are built to last, constructed from high gauge steel tubing with a 3mm thickness they can withstand the heavy use of any commercial premise.

To ensure you have full flexibility with your squat rig, the system is compatible with a range of Gym Gear accessories, allowing you to use your rig for all sorts of applications.

## **Key Features**

| Superior Steel                   | • |
|----------------------------------|---|
| Personal Customisation Available | • |
| 4 x Basic Upright (250cm)        | • |
| 2 x Basic Pull Up Frame (108cm)  | • |
| 2 x Basic Pull Up Frame (168cm)  | • |
| 2 x Monkey Bars (168cm inc logo) | • |
| 2 x J-Hooks (Pair)               | • |
| More Attachments Available       | • |