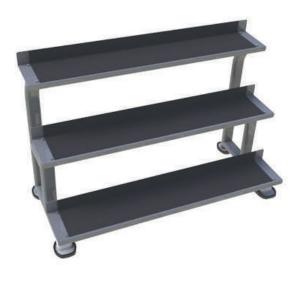

## 3 Tier Kettlebell Rack

The Gym Gear 3 Tier Kettlebell Rack will keep your free weight / functional zone organised, allowing for easy weight identification and resulting in a more enjoyable workout experience.

The robust and heavy duty design of this rack makes it ideal for neatly storing kettlebells of any size / weight.

The 3 tier design makes it smaller in width than other 2 tier racks, ideal for gyms where space is at a premium.

3 Tier

Rubber Feet

## **Technical Specifications**

| Rating     | Commercial              |
|------------|-------------------------|
| Dimensions | L 130 x W 85 x H 122 cm |