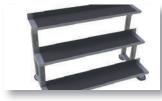

## 3 Tier Kettlebell Rack

The Gym Gear 3 Tier Kettlebell Rack will keep your free weight / functional zone organised, allowing for easy weight identification and resulting in a more enjoyable workout experience.

The robust and heavy duty design of this rack makes it ideal for neatly storing kettlebells of any size / weight.

The 3 tier design makes it smaller in width than other 2 tier racks, ideal for gyms where space is at a premium.

3 Tier

Rubber Feet