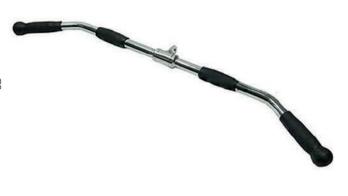

## 36" Standard Grip Lat Pulldown Bar (Narrow)

Enhance your weight-training experience with our premium quality cable attachment range, ideal for use with any Gym Gear adjustable pulley machine or multi-gym.

Ideal for home or commercial use, the Standard Grip Lat Pulldown Bar enhances the training diversity offered by any cable machine.

## **Technical Specifications**

| Rating | Commercial |
|--------|------------|
| Size   | 36"        |