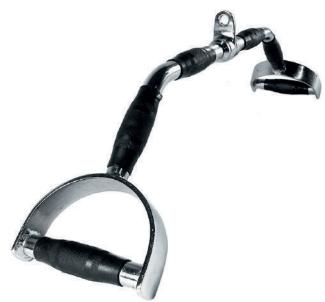

The Parallel Grip Lat Pulldown Bar is specifically designed to ensure physiologically correct back development.

The heavy-duty, hardened-chrome bar has 4 premium-rubber grips allowing vertical wide and horizontal close grip exercises to truly maximise your back workout.