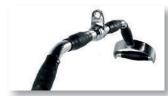

The Parallel Grip Lat Pulldown Bar is specifically designed to ensure physiologically correct back development.

The heavy-duty, hardened-chrome bar has 4 premium-rubber grips allowing vertical wide and horizontal close grip exercises to truly maximise your back workout.