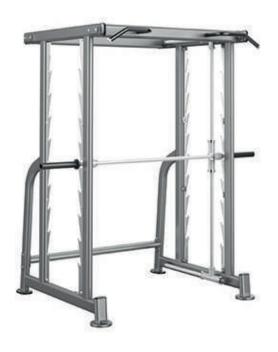

## Elite Series, 3D Smith Machine

Offering supreme functionality, high durability and an aesthetically sophisticated design, the Elite Series sets the benchmark for excellence in commercial selectorised strength equipment. The minimal space and budget requirements combined with the high performance, intuitive design of the Elite Series machines, makes them the perfect fit for any fitness facility and exerciser. The Elite Series 3D Smith Machine is an evolution of the standard Smith Machine. The linear bearings provide an exceptionally smooth, fluid bar movement in all planes (up, down, forwards and backwards), increasing the functionality of the machine whilst retaining the spotter catchers for added safety.

## **Technical Specifications**

| Rating              | Commercial                                                                                                 |
|---------------------|------------------------------------------------------------------------------------------------------------|
| Finish              | Elastostatic Powder-coated and heat cured after adhesive enhancement pre-treatment for superior durability |
| Tubing              | 2.5-3mm by 50 x 100 oval tubing                                                                            |
| Product Weight      | 200kg<br>440lbs                                                                                            |
| Loading<br>Capacity | 200kg<br>440lbs                                                                                            |
| Dimensions          | L 200 x W 141 x H 219 cm<br>L 79 x W 55.5 x H 86 inches                                                    |