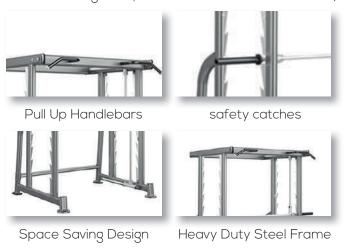

## **Key Features**

| Space efficient design requires minimal floor space                | • |
|--------------------------------------------------------------------|---|
| Commercial grade, heavy duty steel frame                           | • |
| Electrostatic powder-coated and heat cured for superior durability | • |
| High quality linear bearings ensure super smooth vertical motion   | • |
| Assisted 20kg Olympic bar                                          | • |
| Independent safety catches with 10 racking positions               | • |
| Integrated chin up bar                                             | • |