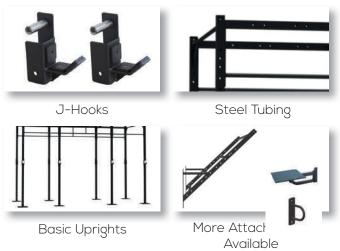

Our squat rigs are built to last, constructed from high gauge steel tubing with a 3mm thickness they can withstand the heavy use of any commercial premise.

To ensure you have full flexibility with your squat rig, the system is compatible with a range of Gym Gear accessories, allowing you to use your rig for all sorts of applications.

## **Key Features**

| Superior Steel                   | • |
|----------------------------------|---|
| Personal Customisation Available | • |
| 8 x Basic Upright (250cm)        | • |
| 4 x Basic Pull Up Frame (108cm)  | • |
| 2 x Basic Pull Up Frame (168cm)  | • |
| 4 x Monkey Bars (168cm inc logo) | • |
| 4 x J-Hooks (Pair)               | • |
| More Attachments Available       | • |