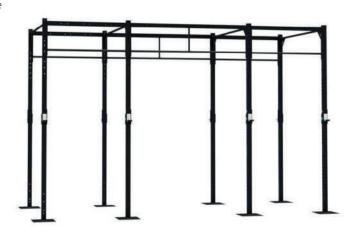

## 4 Station Squat Rig + Extension (Free Standing)

The Gym Gear Squat Rig provides the base for any functional training set up.

The 4 Station Squat Rig can be used as a cost-effective solution for suspension training, a replacement for Olympic Benches, a small group training system with a variety of stations, or anything else you desire.

The squat rig setups are completely modular in design, meaning it can be extended as your business grows and expands.

## **Technical Specifications**

| Rating     | Commercial                            |
|------------|---------------------------------------|
| Tubing     | 60 x 60 x 3 (mm) upright steel tubing |
| Dimensions | L 410 x W 188 x H 250 (cm)            |