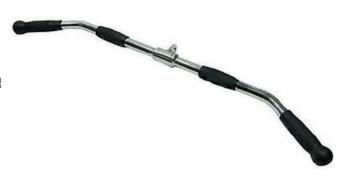

## 48" Standard Grip Lat Pulldown Bar (Wide)

Enhance your weight-training experience with our premium quality cable attachment range, ideal for use with any Gym Gear adjustable pulley machine or multi-gym.

Ideal for home or commercial use, the Standard Grip Lat Pulldown Bar enhances the training diversity offered by any cable machine.

## **Technical Specifications**

| Rating | Commercial |
|--------|------------|
| Size   | 48"        |