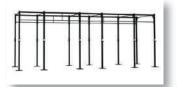

## 6 Station Squat Rig + 2 x Extensions (Free Standing)

The Gym Gear Squat Rig provides the base for any functional training set up.

The 6 Station Squat Rig can be used as a costeffective solution for suspension training, a replacement for Olympic Benches, a small group training system with a variety of stations, or anything else you desire.

The squat rig setups are completely modular in design, meaning it can be extended as your business grows and expands.

**Basic Uprights** 

More Attachments Available