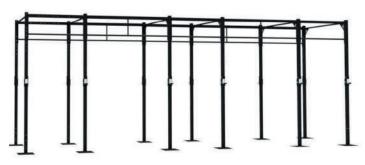

## 6 Station Squat Rig + 2 x Extensions (Free Standing)

The Gym Gear Squat Rig provides the base for any functional training set up.

The 6 Station Squat Rig can be used as a costeffective solution for suspension training, a replacement for Olympic Benches, a small group training system with a variety of stations, or anything else you desire.

## **Technical Specifications**

| Rating     | Commercial                            |
|------------|---------------------------------------|
| Tubing     | 60 x 60 x 3 (mm) upright steel tubing |
| Dimensions | L 712 x W 188 x H 250 (cm)            |

## **Key Features**

| Superior Steel                   | • |
|----------------------------------|---|
| Personal Customisation Available | • |
| 12 x Basic Upright (250cm)       | • |
| 6 x Basic Pull Up Frame (108cm)  | • |
| 4 x Basic Pull Up Frame (168cm)  | • |
| 6 x Monkey Bars (168cm inc logo) | • |
| 6 x J-Hooks (Pair)               | • |
| More Attachments Available       | • |