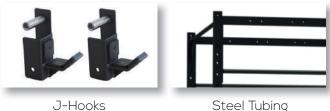

Our squat rigs are built to last, constructed from high gauge steel tubing with a 3mm thickness they can withstand the heavy use of any commercial premise.

To ensure you have full flexibility with your squat rig, the system is compatible with a range of Gym Gear accessories, allowing you to use your rig for all sorts of applications.

## **Key Features**

| Superior Steel                   | • |
|----------------------------------|---|
| Personal Customisation Available | • |
| 12 x Basic Upright (250cm)       | • |
| 6 x Basic Pull Up Frame (108cm)  | • |
| 4 x Basic Pull Up Frame (168cm)  | • |
| 6 x Monkey Bars (168cm inc logo) | • |
| 6 x J-Hooks (Pair)               | • |
| More Attachments Available       | • |