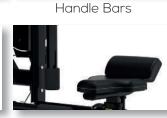

## Platinum Series, Abdominal / Back Extension

The Platinum Series Abdominal / Back Extension is a dual function machine that is designed to target the abdominals and lower back through a choice of ab crunch and hyperextension movements. The adjustable back pad and the foot rests make it easy for users to position themselves optimally for the exercise selected.





Adjustable Seat





Instructions Placard

Black Moulded PU Foam



## Technical Specifications

| Rating         | Commercial                                            |
|----------------|-------------------------------------------------------|
| Adjustments    | Adjustable Seat height                                |
| Upholstery     | Black moulded PU foam                                 |
| Tubing         | 3mm thick, electrostatic powder-coated steel tubing   |
| Weight Stack   | 91kg<br>200lbs                                        |
| Product Weight | 135.5kg<br>299lbs                                     |
| Dimensions     | L 111 x W 127 x H 157 cm<br>L 44 x W 50 x H 62 inches |

## **Key Features**

| • |
|---|
| • |
| • |
| • |
| • |
| • |
| • |
| • |
| • |
|   |