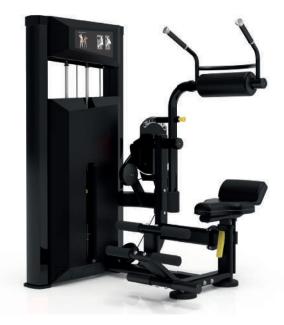

## Platinum Series, Abdominal / Back Extension

The Platinum Series Abdominal / Back Extension is a dual function machine that is designed to target the abdominals and lower back through a choice of ab crunch and hyperextension movements. The adjustable back pad and the foot rests make it easy for users to position themselves optimally for the exercise selected.

Adjustable Seat

Instructions Placard

Black Moulded PU Foam

## Technical Specifications

| Rating         | Commercial                                            |
|----------------|-------------------------------------------------------|
| Adjustments    | Adjustable Seat height                                |
| Upholstery     | Black moulded PU foam                                 |
| Tubing         | 3mm thick, electrostatic powder-coated steel tubing   |
| Weight Stack   | 91kg<br>200lbs                                        |
| Product Weight | 135.5kg<br>299lbs                                     |
| Dimensions     | L 111 x W 127 x H 157 cm<br>L 44 x W 50 x H 62 inches |