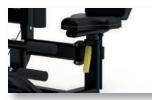

## Platinum Series, Abdominal / Back Extension

The Platinum Series Abdominal / Back Extension is a dual function machine that is designed to target the abdominals and lower back through a choice of ab crunch and hyperextension movements. The adjustable back pad and the foot rests make it easy for users to position themselves optimally for the exercise selected.





Adjustable Seat





Instructions Placard

Black Moulded PU Foam



## Technical Specifications

| Rating         | Commercial                                            |
|----------------|-------------------------------------------------------|
| Adjustments    | Adjustable Seat height                                |
| Upholstery     | Black moulded PU foam                                 |
| Tubing         | 3mm thick, electrostatic powder-coated steel tubing   |
| Weight Stack   | 91kg<br>200lbs                                        |
| Product Weight | 135.5kg<br>299lbs                                     |
| Dimensions     | L 111 x W 127 x H 157 cm<br>L 44 x W 50 x H 62 inches |

## **Key Features**

| • |
|---|
| • |
| • |
| • |
| • |
| • |
| • |
| • |
| • |
|   |