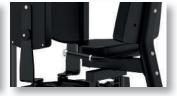

## **Key Features**

| Space-efficient / Low profile design                                                                                              | • |
|-----------------------------------------------------------------------------------------------------------------------------------|---|
| Strong, durable and high-quality frame -<br>3mm thick electrostatic powder-coated steel<br>tubing                                 | • |
| Anti-corrosion coated and polished steel<br>guide rod - prevents rusting and ensures<br>smooth motion                             | • |
| Injection moulded translucent shroud<br>(3.2mm) ensures ultra durability and<br>non-deformation                                   | • |
| Patented ergonomic polyurethane handle<br>design and moulded polyurethane foam<br>upholstery - ensures user comfort and<br>safety | • |
| Signature cable and belt drive mechanisms - ensures ultra durability and long service life                                        | • |
| Patented 3-linkage seat adjustment - accomodates users of all size                                                                | • |
| Weight stack - 5lbs increments to meet users specific requirements                                                                | • |
| All Dynamic components are sheilded for safety purposes                                                                           | • |