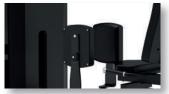

## Platinum Series, Abductor / Adductor

The Platinum Series Abductor / Adductor machine effectively targets the abductor, adductor and glute muscles (gluteus maximus, medius and minimus) and is great for increasing core stability, improving balance and preventing injuries. With innovative features the exercisers can tailor the equipment to suit their needs. While clean lines and tubing create an elegantly modern design and premium look, perfect for any fitness setup.

Knee Pads

Handles

Instructions Placard

Black Moulded PU Foam