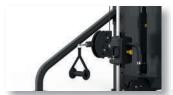

## Platinum Series, Adjustable Hi / Low Pulley

The Platinum Series High/ Low Pulley permits complete freedom of motion, allowing for a nearly endless variety of resistance training options, increasing users strength, power, co-ordination and balance. The multi-functional, compact design makes the High/ Low Pulley the perfect addition to any fitness facility.





Support Bars

Adjustable Pulley Height





Compact Design

Weight Stack

## **Technical Specifications**

| Rating         | Commercial                                              |
|----------------|---------------------------------------------------------|
| Adjustments    | Adjustable pulley height                                |
| Upholstery     | Black moulded PU foam                                   |
| Tubing         | 3mm thick, electrostatic powder-coated steel tubing     |
| Weight Stack   | 106kg<br>235lbs                                         |
| Product Weight | 101kg<br>223lbs                                         |
| Dimensions     | L 148 x W 119 x H 236 cm<br>L 58 x W 47 x H 53.5 inches |

## **Key Features**

| • |
|---|
| • |
| • |
| • |
| ٠ |
| ٠ |
| • |
| •