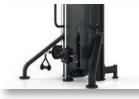

## Platinum Series, Adjustable Hi / Low Pulley

The Platinum Series High/ Low Pulley permits complete freedom of motion, allowing for a nearly endless variety of resistance training options, increasing users strength, power, co-ordination and balance. The multi-functional, compact design makes the High/ Low Pulley the perfect addition to any fitness facility.

Support Bars

Adjustable Pulley Height

Compact Design

Weight Stack