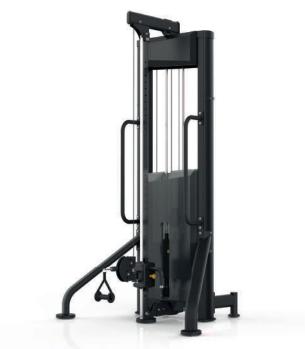

## Platinum Series, Adjustable Hi / Low Pulley

The Platinum Series High/ Low Pulley permits complete freedom of motion, allowing for a nearly endless variety of resistance training options, increasing users strength, power, co-ordination and balance. The multi-functional, compact design makes the High/ Low Pulley the perfect addition to any fitness facility.

Support Bars

Adjustable Pulley Height

Compact Design

Weight Stack

## **Technical Specifications**

| Rating         | Commercial                                              |
|----------------|---------------------------------------------------------|
| Adjustments    | Adjustable pulley height                                |
| Upholstery     | Black moulded PU foam                                   |
| Tubing         | 3mm thick, electrostatic powder-coated steel tubing     |
| Weight Stack   | 106kg<br>235lbs                                         |
| Product Weight | 101kg<br>223lbs                                         |
| Dimensions     | L 148 x W 119 x H 236 cm<br>L 58 x W 47 x H 53.5 inches |