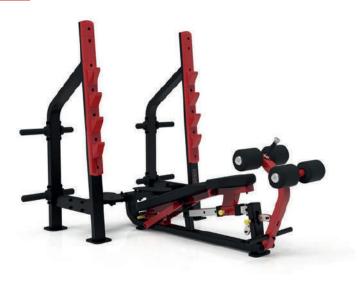

## Sterling Series, Adjustable Olympic Bench

The Gym Gear Sterling Series, Adjustable Olympic Bench is a three in one machine with the bench being fully adjustable from incline to flat to decline. The Ankle/knee pads are fully adjustable to suit any sized user.