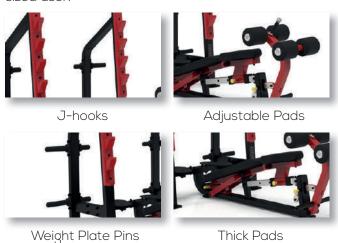

## Sterling Series, Adjustable Olympic Bench

The Gym Gear Sterling Series, Adjustable Olympic Bench is a three in one machine with the bench being fully adjustable from incline to flat to decline. The Ankle/knee pads are fully adjustable to suit any sized user.

## **Key Features**

| Robust and heavy construction                                                                             | • |
|-----------------------------------------------------------------------------------------------------------|---|
| Electrostatic powder-coated and heat cured for superior durability                                        | • |
| Super smooth back pad and Ankle/Knee pad adjustment                                                       | • |
| Application of advanced biomechanics ensures that the equipment follows the body's physiological movement | • |
| Olympic weight horns fitted as standard for optimum storage capacity                                      | • |