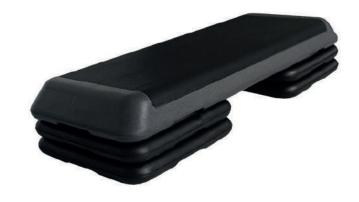

## **Aerobic Step**

Ideal for individual or group workouts, the Gym Gear Aerobic Step makes for a very versatile piece of home/ gym fitness equipment.

This height adjustable aerobic step can be tailored for individual needs by inserting risers under the step.

## **Technical Specifications**

| Rating       | Commercial        |
|--------------|-------------------|
| Adjustments  | Adjustable height |
| Step Surface | 108 x 41 cm       |

## **Key Features**

| Two tone black and grey colour                              | • |
|-------------------------------------------------------------|---|
| Compact and light design ensures easy transport and storage | • |
| Non-slip feet and platform                                  | • |
| Step surface – 108 x 41 (cm)                                | • |
| Adjustable heights of 9cm, 15cm & 21cm                      | • |