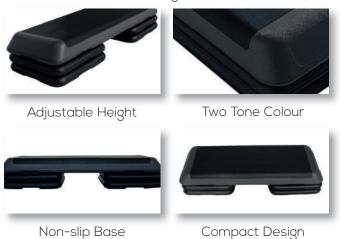

## **Key Features**

| Two tone black and grey colour                              | • |
|-------------------------------------------------------------|---|
| Compact and light design ensures easy transport and storage | • |
| Non-slip feet and platform                                  | • |
| Step surface – 108 x 41 (cm)                                | • |
| Adjustable heights of 9cm, 15cm & 21cm                      | • |