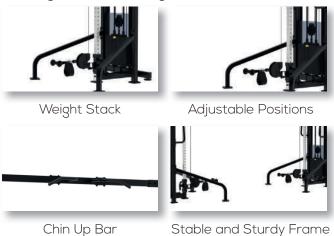

## **Key Features**

| Twin Weight Stacks                                         | • |
|------------------------------------------------------------|---|
| 20 x Adjustable Positions Per Column                       | • |
| Chin Up Bar With Multiple Grip Positions                   | • |
| Colour Co-ordinated Weight Stack                           | • |
| Ideal for mounting a Suspension Trainer to<br>Chin Up Bars | • |