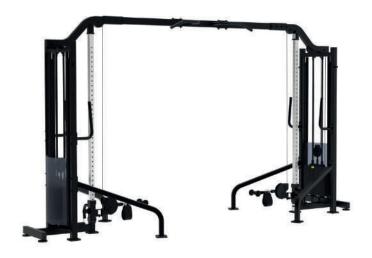

## Pro Series, Cable Crossover

This versatile line of strength equipment offers effective weight training colutions to maximise even the most compact spaces. Whether you are an experienced athlete or a complete beginner, all 8 pieces of the Pro Series range are designed to offer a quick, straightforward and easy access workout.

Sturdy and stable, the Pro Series Cable Crossover is the perfect solution for any home gym or commercial fitness facility. The extra wide and tall mainfrome and interchangeable cable attachments provide easy access to an endless array of high and low pulley exercises, allowing facilities to optimise floor space and target a broader range or user needs.