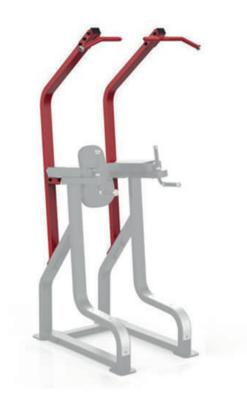

## Sterling Series, Chin Up Attachment (For VKR)

The Gym Gear Sterling Series Chin Up Attachment is for the Vertical Knee Raise Frame, adding this attachment creates the full Chin / Dip / Knee Raise Frame providing users with a solid strength training platform, ideal for performing a range of upper body and abdominal exercises.

## **Technical Specifications**

| Rating         | Commercial                                                             |
|----------------|------------------------------------------------------------------------|
| Tubing         | 2.5-3mm by 50 x 100 square tubing, electro welded to maximum integrity |
| Product Weight | 31.5kg<br>69lbs                                                        |
| Dimensions     | L 119 x W 116 x H 239 cm<br>L 47 x W 46 x H 94 inches                  |

## **Key Features**

| Robust and heavy-duty construction complete with high-quality needle bearings for moving parts | • |
|------------------------------------------------------------------------------------------------|---|
| Electrostatic powder-coated and heat cured for superior durability                             | • |