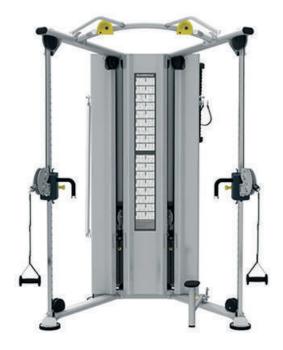

## Perform Series, Dual Adjustable Pulley

The Perform Series Dual Adjustable Pulley permits complete freedom of movement, allowing for a nearly endless variety of resistance training options, increasing users strength, power, coordination and balance. The multi-functional, compact design makes the Dual Adjustable Pulley the perfect addition to any fitness facility.

## **Technical Specifications**

| Rating                 | Commercial                                                                                                                                                                                                           |
|------------------------|----------------------------------------------------------------------------------------------------------------------------------------------------------------------------------------------------------------------|
| Adjustments            | Adjustable pulley height to allow easy operation and comfort for a wide range of exercises                                                                                                                           |
| Tubing                 | Tube of the functional part is primarily at a 3mm thickness. The weight stack cage is with D-shape tube size: 95 x 81.1 x 3mm and a racetrack tube size: 50 x 100 x 3mm which ensure ultra-durability and stability. |
| Instructions<br>Plaque | Instructions placards to review proper set-up, movement and muscles trained                                                                                                                                          |
| Shroud                 | Translucent ABS shroud at a thickness of 3.2mm ensures ultra-durability and shock resistance.                                                                                                                        |
| Pulley Ration          | 2:1                                                                                                                                                                                                                  |
| Weight Stack           | 2 x 91kg<br>2 x 91lbs                                                                                                                                                                                                |
| Dimensions             | L 162 x W 137 x H 227 cm<br>L 63.7 x W 53.9 x H 89.3 inches                                                                                                                                                          |