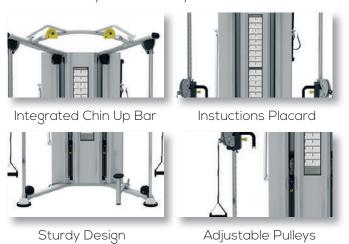

## **Technical Specifications**

| Rating                 | Commercial                                                                                                                                                                                                           |
|------------------------|----------------------------------------------------------------------------------------------------------------------------------------------------------------------------------------------------------------------|
| Adjustments            | Adjustable pulley height to allow easy operation and comfort for a wide range of exercises                                                                                                                           |
| Tubing                 | Tube of the functional part is primarily at a 3mm thickness. The weight stack cage is with D-shape tube size: 95 x 81.1 x 3mm and a racetrack tube size: 50 x 100 x 3mm which ensure ultra-durability and stability. |
| Instructions<br>Plaque | Instructions placards to review proper set-up, movement and muscles trained                                                                                                                                          |
| Shroud                 | Translucent ABS shroud at a thickness of 3.2mm ensures ultra-durability and shock resistance.                                                                                                                        |
| Pulley Ration          | 2:1                                                                                                                                                                                                                  |
| Weight Stack           | 2 x 91kg<br>2 x 91lbs                                                                                                                                                                                                |
| Dimensions             | L 162 x W 137 x H 227 cm<br>L 63.7 x W 53.9 x H 89.3 inches                                                                                                                                                          |

## **Key Features**

| • |
|---|
| • |
| • |
| • |
| • |
| • |
| • |
|   |