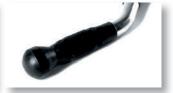

The EZ curl bar features has 4 premium-rubber grips allowing for wide and close grip exercises to truly maximise your upper body workouts.

Rubber Grips

## **Key Features**

| Heavy duty design                                           | • |
|-------------------------------------------------------------|---|
| Chrome plated solid steel construction                      | • |
| For use with weight stack cable equipment                   | • |
| Rubber grips for comfort                                    | • |
| This attachment can truly maximise your upper body workouts | • |