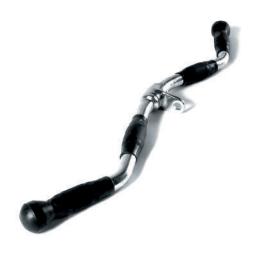

## **EZ Curl Bar**

Enhance your weight-training experience with our premium quality cable attachment range, ideal for use with any Gym Gear adjustable pulley machine or multi-gym.

Chrome plated solid steel construction and high quality welding ensure optimum durability, whilst the angled rubber grip handles alleviate stress on joints and provide maximum user comfort.

The EZ curl bar features has 4 premium-rubber grips allowing for wide and close grip exercises to truly maximise your upper body workouts.

Rubber Grips

## **Key Features**

| Heavy duty design                                           | • |
|-------------------------------------------------------------|---|
| Chrome plated solid steel construction                      | • |
| For use with weight stack cable equipment                   | • |
| Rubber grips for comfort                                    | • |
| This attachment can truly maximise your upper body workouts | • |