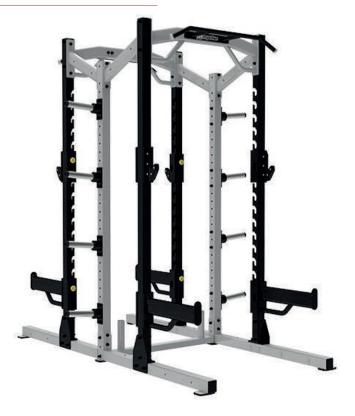

## Sterling Series, Elite Double Half Rack

GymGear's Sterling Series, Elite Rack gives clubs maximum flexibility and highly professional training solutions with its customised modular design. A variety of combinations meet the unique needs of sports training centres, commercial fitness clubs as well as studios which looking for Olympic strength training equipment.

## **Key Features**

| Robust and heavy construction                                        | • |
|----------------------------------------------------------------------|---|
| Electro powder-coated and heat cured for superior durability         | • |
| Olympic weight horns fitted as standard for optimum storage capacity | • |
| Low maintenance due to plate loading nature                          | • |