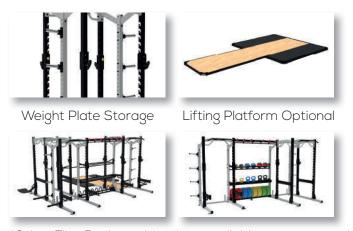

## **Key Features**

| Robust and heavy construction                                        | • |
|----------------------------------------------------------------------|---|
| Electro powder-coated and heat cured for superior durability         | • |
| Olympic weight horns fitted as standard for optimum storage capacity | • |
| Low maintenance due to plate loading nature                          | • |