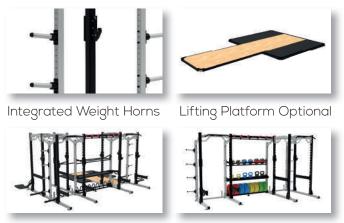

## **Key Features**

| Robust and heavy construction                                        | • |
|----------------------------------------------------------------------|---|
| Electro powder-coated and heat cured for superior durability         | • |
| Olympic weight horns fitted as standard for optimum storage capacity | • |
| Low maintenance due to plate loading nature                          | • |