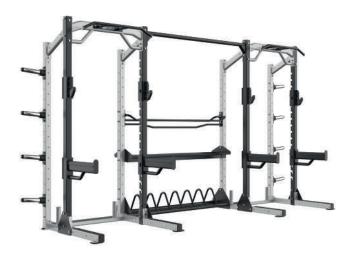

## Sterling Series, Elite Half Rack + Half Rack

GymGear's Sterling Series, Elite Rack gives clubs maximum flexibility and highly professional training solutions with its customised modular design. A variety of combinations meet the unique needs of sports training centres, commercial fitness clubs as well as studios which looking for Olympic strength training equipment.

## **Technical Specifications**

| Rating              | Commercial                                                                                                                                                           |
|---------------------|----------------------------------------------------------------------------------------------------------------------------------------------------------------------|
| Tubing              | 2.5-3mm by 50 x 100 square tubing, electro welded to maximum integrity                                                                                               |
| Loading<br>Capacity | 300 kg<br>660 lbs                                                                                                                                                    |
| Including           | Sterling Series, Half Rack, Single Rack Storage,<br>Rack Connector Bar, Bumper Plate Storage<br>Connector, Ball Storage Connector & Dumbbell<br>/ Kettlebell Storage |

## **Key Features**

| Robust and heavy construction                                        | • |
|----------------------------------------------------------------------|---|
| Electro powder-coated and heat cured for superior durability         | • |
| Olympic weight horns fitted as standard for optimum storage capacity | • |
| Low maintenance due to plate loading nature                          | • |