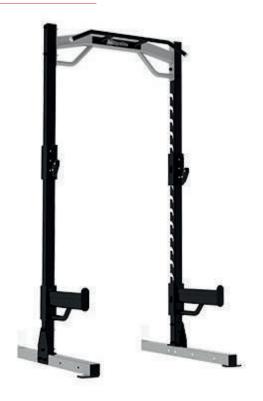

## Sterling Series, Elite Half Rack (Without Weight Storage)

GymGear's Sterling Series, Elite Rack gives clubs maximum flexibility and highly professional training solutions with its customised modular design. A variety of combinations meet the unique needs of sports training centres, commercial fitness clubs as well as studios which looking for Olympic strength training equipment.

## **Key Features**

| Robust and heavy construction                                | • |
|--------------------------------------------------------------|---|
| Electro powder-coated and heat cured for superior durability | • |
| Low maintenance due to plate loading nature                  | • |
| Integrategrated chin up bar                                  | • |
| Adjustable J-hooks                                           | • |
| Adjustable safety spotter arms                               | • |