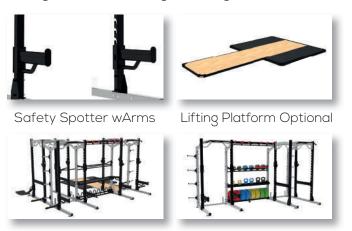

## **Key Features**

| Robust and heavy construction                                | • |
|--------------------------------------------------------------|---|
| Electro powder-coated and heat cured for superior durability | • |
| Low maintenance due to plate loading nature                  | • |
| Integrategrated chin up bar                                  | • |
| Adjustable J-hooks                                           | • |
| Adjustable safety spotter arms                               | • |