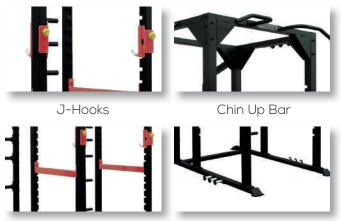

## Sterling Series, Full Power Rack

The sterling Series Full Power Rack lets you train hard and stay safe. The sleek walk-through design integrated with chin up bars, and hooks to rack a barbell, allow for nearly limitless strength training possibilities. Full power racks provide ultimate safety for virtually all compound exercises, including deadlifts, squats, bench presses, overhead presses or any other movement that you may require a spotter to perform.

## **Key Features**

| Robust andy heavy construction                                       | • |
|----------------------------------------------------------------------|---|
| Electro powder-coated and heat cured for<br>superior durability      | • |
| Olympic weight horns fitted as standard for optimum storage capacity | • |
| Low maintenance due to plate loading<br>nature                       | • |
| Integrated chin up bar                                               | • |
| 2 x Adjustable J-hooks                                               | • |
| 2 x Adjustable safety spotter arms                                   | • |
| 4 x Power band attachments                                           | • |