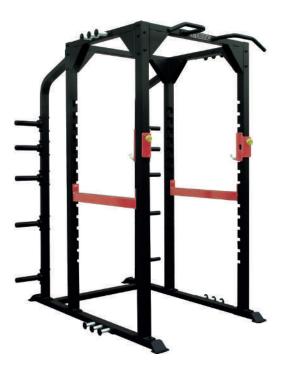

## Sterling Series, Full Power Rack

The sterling Series Full Power Rack lets you train hard and stay safe. The sleek walk-through design integrated with chin up bars, and hooks to rack a barbell, allow for nearly limitless strength training possibilities. Full power racks provide ultimate safety for virtually all compound exercises, including deadlifts, squats, bench presses, overhead presses or any other movement that you may require a spotter to perform.

## **Technical Specifications**

| Commercial                                                             |
|------------------------------------------------------------------------|
| 2.5-3mm by 50 x 100 square tubing, electro welded to maximum integrity |
| 300kg<br>660lbs                                                        |
| 216kg<br>476lbs                                                        |
| L 197 x W 175 x H 244 cm<br>L 77.5 x W 69 x H 96 inches                |
|                                                                        |

## **Key Features**

| Robust andy heavy construction                                       | • |
|----------------------------------------------------------------------|---|
| Electro powder-coated and heat cured for<br>superior durability      | • |
| Olympic weight horns fitted as standard for optimum storage capacity | • |
| Low maintenance due to plate loading<br>nature                       | • |
| Integrated chin up bar                                               | • |
| 2 x Adjustable J-hooks                                               | • |
| 2 x Adjustable safety spotter arms                                   | • |
| 4 x Power band attachments                                           | • |