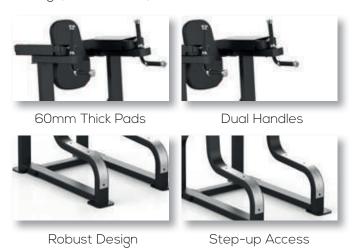

## Sterling Series, Knee Raise Frame

The Gym Gear, Sterling Series Vertical Knee Raise provides users with a solid strength training platform, ideal for performing a range of upper body and abdominal exercises. The handgrip, elbow supports and back pad provide stability for knee-up exercises and an additional hand grip allows for dip exercises.

## **Technical Specifications**

| Rating         | Commercial                                                                        |
|----------------|-----------------------------------------------------------------------------------|
| Upholstery     | Black, 60mm thick pads with industrial vinyl, thick plywood backing and 38mm foam |
| Tubing         | 2.5-3mm by 50 x 100 square tubing, electro welded to maximum integrity            |
| Product Weight | 74kg<br>163lbs                                                                    |
| Dimensions     | L 119 x W 116 x H 76.5 cm<br>L 47 x W 46 x H 30 inches                            |

## **Key Features**

| Robust and heavy-duty construction complete with high-quality needle bearings for moving parts | • |
|------------------------------------------------------------------------------------------------|---|
| Electrostatic powder-coated and heat cured for superior durability                             | • |