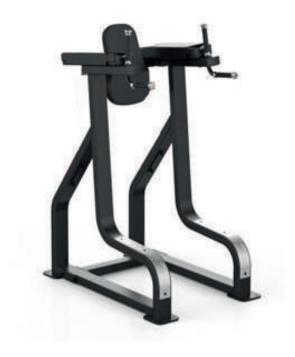

## Sterling Series, Knee Raise Frame

The Gym Gear, Sterling Series Vertical Knee Raise provides users with a solid strength training platform, ideal for performing a range of upper body and abdominal exercises. The handgrip, elbow supports and back pad provide stability for knee-up exercises and an additional hand grip allows for dip exercises.