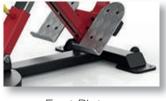

## Sterling Series, Multi Hyper Extension

The Gym Gear Sterling Series Hyper Extension provides users with a solid strength training platform ideal for stretching and strengthening the lower back muscles. The adjustable hip pads and angle anatomically positioned handles ensure comfort and stability and allow for increased functionality.





Foot Plates

Adjustable Pads





Thick Pads

Handles



## **Technical Specifications**

| Rating         | Commercial                                                                        |  |
|----------------|-----------------------------------------------------------------------------------|--|
| Adjustments    | Adjustable height and incline to suit all users.                                  |  |
| Upholstery     | Black, 60mm thick pads with industrial vinyl, thick plywood backing and 38mm foam |  |
| Tubing         | 2.5-3mm by 50 x 100 square tubing, electro welded to maximum integrity            |  |
| Product Weight | 55kg<br>12llbs                                                                    |  |
| Dimensions     | L 134 x W 95 x H 76.5 cm<br>L 53 x W 37 x H 30 inch