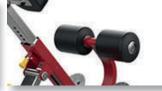

## Sterling Series, Multi Hyper Extension

The Gym Gear Sterling Series Hyper Extension provides users with a solid strength training platform ideal for stretching and strengthening the lower back muscles. The adjustable hip pads and angle anatomically positioned handles ensure comfort and stability and allow for increased functionality.





Foot Plates

Adjustable Pads





Thick Pads

Handles



## **Technical Specifications**

| Rating         | Commercial                                                                        |  |
|----------------|-----------------------------------------------------------------------------------|--|
| Adjustments    | Adjustable height and incline to suit all users.                                  |  |
| Upholstery     | Black, 60mm thick pads with industrial vinyl, thick plywood backing and 38mm foam |  |
| Tubing         | 2.5-3mm by 50 x 100 square tubing, electro welded to maximum integrity            |  |
| Product Weight | 55kg<br>12llbs                                                                    |  |
| Dimensions     | L 134 x W 95 x H 76.5 cm<br>L 53 x W 37 x H 30 inches                             |  |