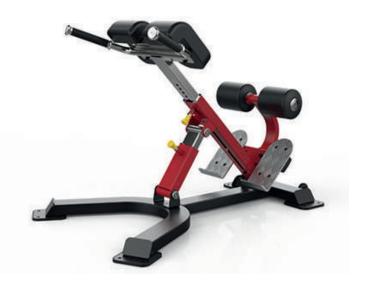

## Sterling Series, Multi Hyper Extension

The Gym Gear Sterling Series Hyper Extension provides users with a solid strength training platform ideal for stretching and strengthening the lower back muscles. The adjustable hip pads and angle anatomically positioned handles ensure comfort and stability and allow for increased functionality.

Foot Plates

Adjustable Pads

Thick Pads

Handles