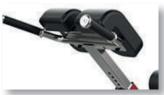

## Sterling Series, Multi Hyper Extension

The Gym Gear Sterling Series Hyper Extension provides users with a solid strength training platform ideal for stretching and strengthening the lower back muscles. The adjustable hip pads and angle anatomically positioned handles ensure comfort and stability and allow for increased functionality.





Foot Plates

Adjustable Pads





Thick Pads

Handles



## **Technical Specifications**

| Rating         | Commercial                                                                        |  |
|----------------|-----------------------------------------------------------------------------------|--|
| Adjustments    | Adjustable height and incline to suit all users.                                  |  |
| Upholstery     | Black, 60mm thick pads with industrial vinyl, thick plywood backing and 38mm foam |  |
| Tubing         | 2.5-3mm by 50 x 100 square tubing, electro welded to maximum integrity            |  |
| Product Weight | 55kg<br>12llbs                                                                    |  |
| Dimensions     | L 134 x W 95 x H 76.5 cm<br>L 53 x W 37 x H 30 inches                             |