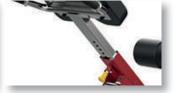

## Sterling Series, Multi Hyper Extension

The Gym Gear Sterling Series Hyper Extension provides users with a solid strength training platform ideal for stretching and strengthening the lower back muscles. The adjustable hip pads and angle anatomically positioned handles ensure comfort and stability and allow for increased functionality.





Foot Plates

Adjustable Pads





Thick Pads

Handles



## **Technical Specifications**

| Rating         | Commercial                                                                        |  |
|----------------|-----------------------------------------------------------------------------------|--|
| Adjustments    | Adjustable height and incline to suit all users.                                  |  |
| Upholstery     | Black, 60mm thick pads with industrial vinyl, thick plywood backing and 38mm foam |  |
| Tubing         | 2.5-3mm by 50 x 100 square tubing, electro welded to maximum integrity            |  |
| Product Weight | 55kg<br>12llbs                                                                    |  |
| Dimensions     | L 134 x W 95 x H 76.5 cm<br>L 53 x W 37 x H 30 inches