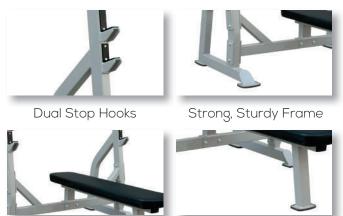

Sturdy and reliable, the Pro Series Olympic Flat Bench is the perfect solution for any home gym or commercial fitness facility. The easy-access design integrated with dual stop hooks provide a strong, stable lifting platform that optimally positions users for maximum results.

Rubber Anti-slip Feet

## **Key Features**

| Dual stop Hooks                                | • |
|------------------------------------------------|---|
| High Quality Upholstered Back Pad              | • |
| Sturdy and Stable Frame                        | • |
| Rubber Anti-slip Feet                          | • |
| Low Maintenance Due To Plate Loading<br>Nature | • |