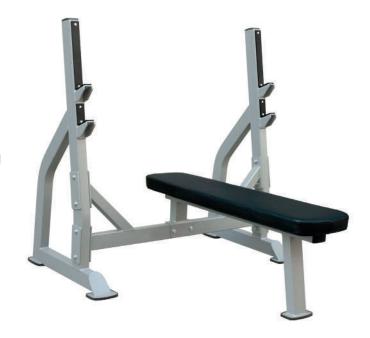

## Pro Series, Olympic Flat Bench

This versatile line of strength equipment offers effective weight training colutions to maximise even the most compact spaces. Whether you are an experienced athlete or a complete beginner, all 8 pieces of the Pro Series range are designed to offer a quick, straightforward and easy access workout.

Sturdy and reliable, the Pro Series Olympic Flat Bench is the perfect solution for any home gym or commercial fitness facility. The easy-access design integrated with dual stop hooks provide a strong, stable lifting platform that optimally positions users for maximum results.

## Technical Specifications

High Quality Upholstery

| Rating         | Commercial                                              |
|----------------|---------------------------------------------------------|
| Upholstery     | High-density poly-foam offers comfort and endurability. |
| Product Weight | 60kg<br>132lbs                                          |
| Dimensions     | L 138 x W 54 x H 44 cm<br>L 60 x W 51.5 x H 50 inches   |