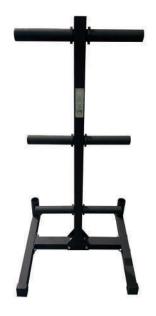

## Olympic Plate & Bar Holder

The Gym Gear free-standing Olympic Plate & Bar Holder is designed with both the facility owner and user in mind.

This stylish yet heavy-duty storage rack encompasses our unique oval tube design. Built with 3mm thick, fully welded reinforced steel it is primed for any strength zone

The optimal positioning of 6 weight pins and 2 vertical bar supports maximises storage capacity and requires minimal floor space.