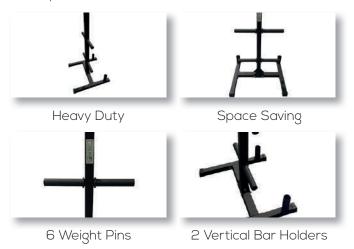

## Olympic Plate & Bar Holder

The Gym Gear free-standing Olympic Plate & Bar Holder is designed with both the facility owner and user in mind.

This stylish yet heavy-duty storage rack encompasses our unique oval tube design. Built with 3mm thick, fully welded reinforced steel it is primed for any strength zone

The optimal positioning of 6 weight pins and 2 vertical bar supports maximises storage capacity and requires minimal floor space.

## **Key Features**

| Space saving design                                                                  | • |
|--------------------------------------------------------------------------------------|---|
| Heavy duty construction – thick oval tubing electro-welded to maximum integrity      | • |
| Stores Olympic weight plates of all sizes (5kg – 25kg)                               | • |
| Useable peg length 27cm                                                              | • |
| Stores all Olympic sized bars                                                        | • |
| Smooth and durable powder-coated finish increases resistance to wear and tear damage | • |