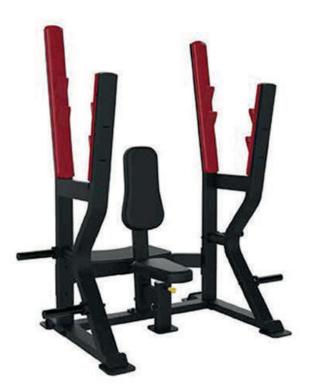

## Sterling Series, Olympic Shoulder Bench

The plate loaded, Sterling Series Olympic Shoulder Press oofers presence and durability with its robust and heavy duty frame. Part of the Gym Gear Sterling Series range of fully commercial strength equipment. This heavy duty range of plate loaded equipment has been supplied to a large number of establishmants throughout the UK and Ireland.

J-Hooks

Heavy Duty Construction

Black Comfortable Pads

## Technical Specifications

| Rating              | Commercial                                                                        |  |
|---------------------|-----------------------------------------------------------------------------------|--|
| Adjustments         | Adjustable seat height                                                            |  |
| Upholstery          | Black, 60mm thick pads with industrial vinyl, thick plywood backing and 38mm foam |  |
| Tubing              | 2.5-3mm by 50 x 100 square tubing, electro welded to maximum integrity            |  |
| Loading<br>Capacity | 400kg<br>880lbs                                                                   |  |
| Product Weight      | 150kg<br>330lbs                                                                   |  |
| Dimensions          | L 156 x W 182 x H 148 cm<br>L 61 x W 72 x H 58 inches                             |  |

## **Key Features**

| Robust andy heavy construction                                       | • |
|----------------------------------------------------------------------|---|
| Electro powder-coated and heat cured for superior durability         | • |
| Olympic weight horns fitted as standard for optimum storage capacity | • |
| Low maintenance due to plate loading nature                          | • |