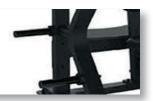

## Sterling Series, Olympic Shoulder Bench

The plate loaded, Sterling Series Olympic Shoulder Press oofers presence and durability with its robust and heavy duty frame. Part of the Gym Gear Sterling Series range of fully commercial strength equipment. This heavy duty range of plate loaded equipment has been supplied to a large number of establishmants throughout the UK and Ireland.

## **Key Features**

| Robust andy heavy construction                                       | • |
|----------------------------------------------------------------------|---|
| Electro powder-coated and heat cured for superior durability         | • |
| Olympic weight horns fitted as standard for optimum storage capacity | • |
| Low maintenance due to plate loading nature                          | • |