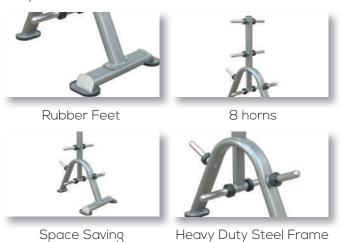

## Elite Series, Olympic Weight Plate Tree

This simple and effective item is one of the most popular within the Elite Series range. Featuring 8 weight storage pegs, fitted with rubber bumpers to prevent metal to metal contact. It's heavy duty construction can securely store hundreds of kilos of mixed weight plates, whilst its rubber feet enhance the stability of the product.

## **Key Features**

| Space efficient design requires minimal floor space                           | • |
|-------------------------------------------------------------------------------|---|
| Commercial grade, heavy duty steel frame                                      | • |
| Electrostatic powder-coated and heat cured for superior durability            | • |
| Sturdy oval steel frame                                                       | • |
| Space saving design                                                           | • |
| Stores Olympic weight plates of all sizes (1.25 – 25kg)                       | • |
| Open plan design allows for easy loading and storage of Olympic weight plates | • |
| Anti-slip rubber feet to protect floor and equipment                          | • |