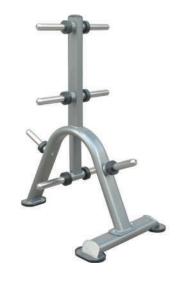

## Elite Series, Olympic Weight Plate Tree

This simple and effective item is one of the most popular within the Elite Series range. Featuring 8 weight storage pegs, fitted with rubber bumpers to prevent metal to metal contact. It's heavy duty construction can securely store hundreds of kilos of mixed weight plates, whilst its rubber feet enhance the stability of the product.

## **Key Features**

| Space efficient design requires minimal floor space                           | • |
|-------------------------------------------------------------------------------|---|
| Commercial grade, heavy duty steel frame                                      | • |
| Electrostatic powder-coated and heat cured for superior durability            | • |
| Sturdy oval steel frame                                                       | • |
| Space saving design                                                           | • |
| Stores Olympic weight plates of all sizes (1.25 – 25kg)                       | • |
| Open plan design allows for easy loading and storage of Olympic weight plates | • |
| Anti-slip rubber feet to protect floor and equipment                          | • |