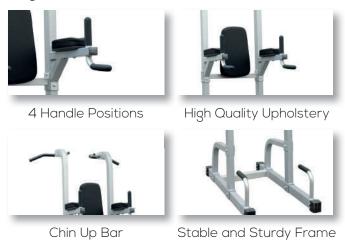

## **Key Features**

| 4 x Handle Positions                            | • |
|-------------------------------------------------|---|
| High Quality Upholstered Back and Elbow<br>Pads | • |
| Sturdy and Stable Frame                         | • |
| Chin Up Bars                                    | • |