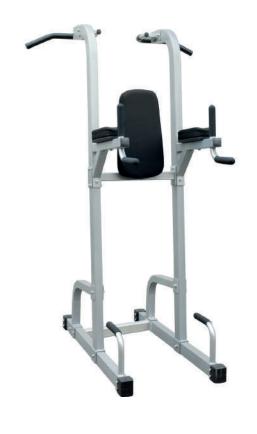

## Pro Series, Power Tower

This versatile line of strength equipment offers effective weight training colutions to maximise even the most compact spaces. Whether you are an experienced athlete or a complete beginner, all 8 pieces of the Pro Series range are designed to offer a quick, straightforward and easy access workout.

Sturdy and stable, the Pro Series Power Tower is the perfect solution for any home gym or commercial fitness facility. The open, easy access design integrated with multi-grip pull up bars provides a dolid strength training platform, ideal for performing a range of upper body and abdominal exercises.