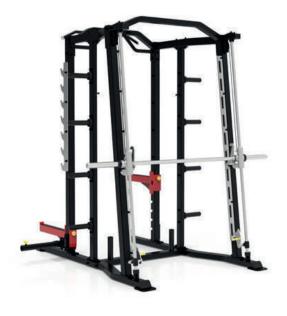

## Sterling Series, Smith Machine / Half Rack

The Gym Gear Sterling Series, Smith Machine / Half Rack Combo is a multifunctional strength training machine. With a Half-rack on one side and a Smith Machine on the other, this machine can be used for strengthening all muscle groups.