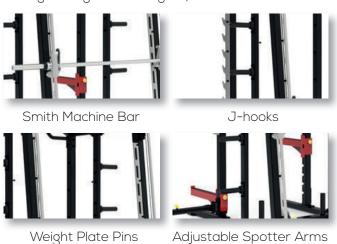

## **Technical Specifications**

| Rating              | Commercial                                                             |  |
|---------------------|------------------------------------------------------------------------|--|
| Adjustments         | Adjustable smith machine bar, j-hooks and spotter arms                 |  |
| Tubing              | 2.5-3mm by 50 x 100 square tubing, electro welded to maximum integrity |  |
| Loading<br>Capacity | 300kg<br>660lbs                                                        |  |
| Product Weight      | 313kg<br>690lbs                                                        |  |
| Dimensions          | L 231.5 x W 224 x H 239 cm<br>L 91 x W 88 x H 94 inches                |  |

## **Key Features**

| Robust and heavy construction                                        | • |
|----------------------------------------------------------------------|---|
| Electrostatic powder-coated and heat cured for superior durability   | • |
| Super smooth smith machine bar adjustment                            | • |
| Olympic weight horns fitted as standard for optimum storage capacity | • |