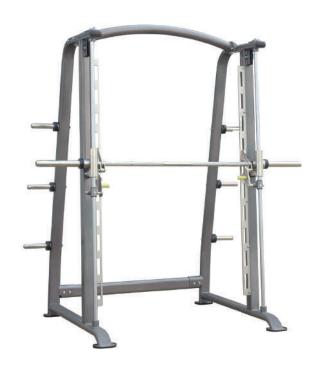

## Elite Series, Smith Machine

Offering supreme functionality, high durability and an aesthetically sophisticated design, the Elite Series sets the benchmark for excellence in commercial selectorised strength equipment. The minimal space and budget requirements combined with the high performance, intuitive design of the Elite Series machines, makes them the perfect fit for any fitness facility and exerciser. The Elite Series Smith Machine is the perfect combination of performance and safety. The linear bearings provide an exceptionally smooth, fluid vertical bar movement and the open, walkthrough design makes for an easily adaptable piece of kit. Combine with an Elite Series adjustable bench to create a multi-functional piece of equipment that will meet all of your workout needs.

## **Technical Specifications**

| Rating              | Commercial                                                                                                 |  |
|---------------------|------------------------------------------------------------------------------------------------------------|--|
| Finish              | Elastostatic Powder-coated and heat cured after adhesive enhancement pre-treatment for superior durability |  |
| Tubing              | 2.5-3mm by 50 x 100 oval tubing                                                                            |  |
| Storage             | 6 x Olympic weight plate storage pins                                                                      |  |
| Product Weight      | 178kg<br>392lbs                                                                                            |  |
| Loading<br>Capacity | 250kg<br>551lbs                                                                                            |  |
| Dimensions          | L 224 x W 133 x H 237 cm<br>L 88 x W 52 x H 93 inches                                                      |  |