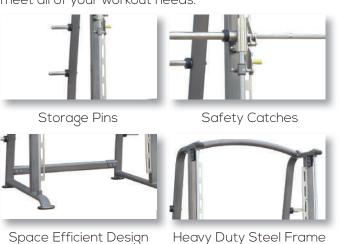

## **Key Features**

| Space efficient design requires minimal floor space                | • |
|--------------------------------------------------------------------|---|
| Commercial grade, heavy duty steel frame                           | • |
| Electrostatic powder-coated and heat cured for superior durability | • |
| High quality linear bearings ensure super smooth vertical motion   | • |
| Assisted 20kg Olympic bar                                          | • |
| Independent safety catches with 10 racking positions               | • |