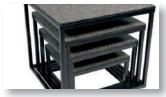

## **Steel Plyometric Boxes**

The Gym Gear Steel Plyo boxes are a great fitness tool ideal for box jumps, push ups, dips, step ups and a multitude of other exercises.

These super strong steel plyo boxes are built to last. The heavy duty taped tubing means that the base is wider than the top ensuring ultimate stability and allowing for easy stacking for storage. Whilst the anti-skid rubber top platform surface ensures user safety and protects against scratches.

## **Key Features**

| Super strong fully welded steel tubing frame                                | • |
|-----------------------------------------------------------------------------|---|
| Tapered design provides a stable jumping<br>platform for users of all sizes | • |
| Stackable for easy storage                                                  | • |
| Non-skid rubber platform                                                    | • |
| Available as a set of 4 (12, 18, 24, 30)                                    | • |