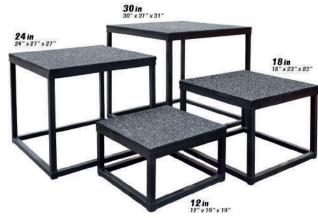

## **Technical Specifications**

| Rating        | Commercial                 |
|---------------|----------------------------|
| Sizes Include | 4 heights (12, 18, 24, 30) |

## **Key Features**

| Super strong fully welded steel tubing frame                                | • |
|-----------------------------------------------------------------------------|---|
| Tapered design provides a stable jumping<br>platform for users of all sizes | • |
| Stackable for easy storage                                                  | • |
| Non-skid rubber platform                                                    | • |
| Available as a set of 4 (12, 18, 24, 30)                                    | • |