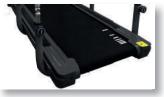

Adjustable Handrails

8 x 16 Dot-Matrix Display

Low Step Up Height

Safety Stop

# **Key Features**

| Low Step Up<br>Height    | • |
|--------------------------|---|
| Large Running<br>Surface | • |
| Adjustable<br>Handrails  | • |
| Safety Stop              | • |