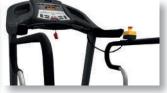

# **T95 Rehabilitation Treadmill**

The Gym Gear T95 provides safe support for all of your rehabilitative programs. The adjustable hand rails provide firm and ergonomic support to users of all sizes (and can also be for Paediatric use) and limited mobility, without obstructing the training space. The adjustable handles also provide support when accessing and exiting the treadmill.

Adjustable Handrails

8 x 16 Dot-Matrix Display

Low Step Up Height

Safety Stop