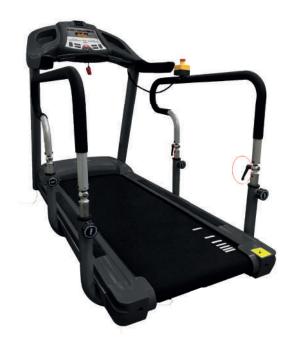

# **T95 Rehabilitation Treadmill**

The Gym Gear T95 provides safe support for all of your rehabilitative programs. The adjustable hand rails provide firm and ergonomic support to users of all sizes (and can also be for Paediatric use) and limited mobility, without obstructing the training space. The adjustable handles also provide support when accessing and exiting the treadmill.

Adjustable Handrails

8 x 16 Dot-Matrix Display

Low Step Up Height

Safety Stop