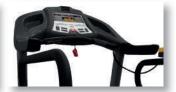

Adjustable Handrails

8 x 16 Dot-Matrix Display

Low Step Up Height

Safety Stop

### **Display Specification**

| Screen              | 8 x 16 Dot-Matrix / Message Window + HR<br>Status Bar      |
|---------------------|------------------------------------------------------------|
| Display<br>Feedback | Time, Distance, HR, Calories, Speed Incline,<br>Hour, Pace |
| Workout<br>Programs | 40 Programmes. 1 Target, 3 HRC, 1 Fitness Test, 2 Custom   |