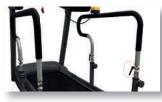

# **T95 Rehabilitation Treadmill**

The Gym Gear T95 provides safe support for all of your rehabilitative programs. The adjustable hand rails provide firm and ergonomic support to users of all sizes (and can also be for Paediatric use) and limited mobility, without obstructing the training space. The adjustable handles also provide support when accessing and exiting the treadmill.

Adjustable Handrails

8 x 16 Dot-Matrix Display

Low Step Up Height

Safety Stop