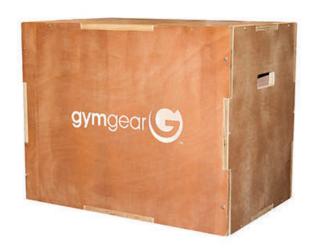

## Wooden 3 in 1 Plyometric Box

The Gym Gear Wooden 3 in 1 Plyometric Box is a highly versatile workout tool for explosive plyo workouts.

This great value plyo box is a 3 in 1 design (20'' / 24'' / 30''), meaning you don't need to purchase multiple products.

Ideal for functional and CrossFit style workouts this plyo box is ideal for athletes of any ability for for forward, lateral and other plyometric jumping drills.

This wooden plyo box is made from 18mm thick with bevelled outer edges to help reduce injury risk.

## **Key Features**

| Compact design – 3 heights (20" / 24" / 30")                                       | • |
|------------------------------------------------------------------------------------|---|
| 18mm thick plywood construction with bev-<br>elled outer edges                     | • |
| Built with internal solid timber supports to distribute load evenly from all sides | • |
| Large platform area suitable for users of any size / age                           | • |
| Hand holes allow for easy transport                                                | • |