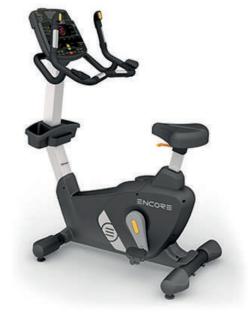

# Encore Upright Bike

The Encore Upright Bike is designed with home and light commercial use in mind. The multiple handlebars accommodate different users requests, along with the easy seat adjustment, allowing a comfortable exercise position for all users. The user-friendly console has a LED window and multiple workout programs and the unique heart rate zone offers the ultimate training experience.

### Key Features

| Fingertip controls to<br>adjust resistance | • |
|--------------------------------------------|---|
| Easy Seat Adjustment                       | • |
| Cup Holder / Bottle<br>Holder              | • |
| Reading Rack / Phone<br>Holder             | • |
| Multi-position handles                     | • |
| User-friendly console                      | • |
| Transportation wheels                      | • |