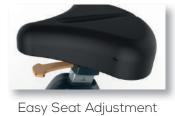

### Key Features

| Fingertip controls to<br>adjust resistance | • |
|--------------------------------------------|---|
| Easy Seat Adjustment                       | • |
| Cup Holder / Bottle<br>Holder              | • |
| Reading Rack / Phone<br>Holder             | • |
| Multi-position handles                     | • |
| User-friendly console                      | • |
| Transportation wheels                      | • |