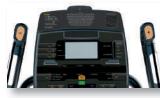

Console

#### **Display Specification**

| Screen   | 6 windows LED + Dot matrix LED               |
|----------|----------------------------------------------|
| Display  | Speed, Time, Watts, Calories, RPM, Distance, |
| Feedback | Heart Rate, Resistance                       |
| Workout  | 8 preset programs+3 aim projects+1 user self |
| Programs | defining program                             |