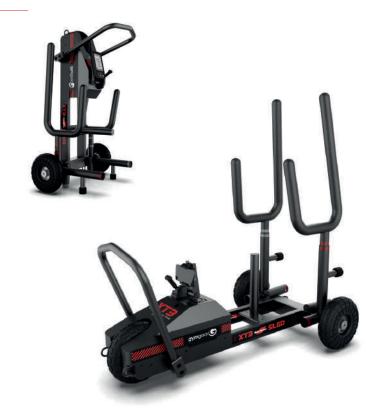

## XT3 Sled

The Gym Gear XT3 Sled is an innovative training tool that brings conventional training and modern technology together to provide an advanced workout experience. It is intelligently designed to enhance strength and conditioning regimens with convenient, easy-to-use features and offers maximum durability to withstand even the most intense training sessions.

## **Key Features**

| Magnetic resistance        | • |
|----------------------------|---|
| Backlit Display (optional) | • |
| Wheels for easy transport  | • |
| Heavy Duty Frame           | • |