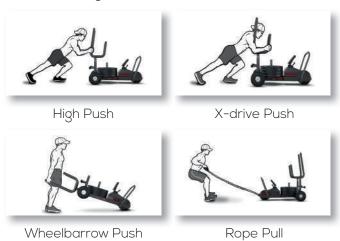

## XT3 Sled

The Gym Gear XT3 Sled is an innovative training tool that brings conventional training and modern technology together to provide an advanced workout experience. It is intelligently designed to enhance strength and conditioning regimens with convenient, easy-to-use features and offers maximum durability to withstand even the most intense training sessions.