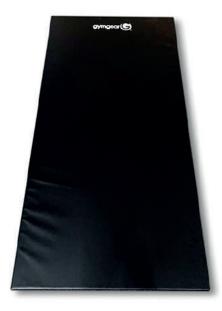

## 25mm Large Stretch Mat

These lightweight versatile stretch mats are a must for any for sport and fitness facility providing comfort and support.

Our large stretch mats are lightweight, versatile and with a wipe-clean PVC surface. They offer an ideal surface for stretching and exercises. These come in black to blend in with any colour scheme.

Easy Wipe-clean Surface

25mm Thick