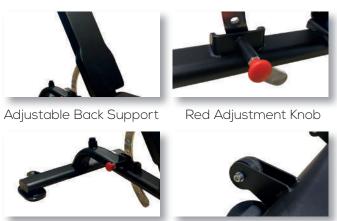

The Pro Series Multi Adjustable Bench requires minimal space making it perfect for any fitness facility. It is designed to provide a strong, stable lifting platform suitable for many free weight exercises, along with being used in stands and power racks. The adjustable back and seat pad provide huge versatility with regards to the range of exercises that can be performed. The Multi Adjustable Bench has an integrated handle and wheels to provide effortless movement

## **Key Features**

| Adjustable seat and back support pads                                                                                            | • |
|----------------------------------------------------------------------------------------------------------------------------------|---|
| Offers 10 angles of adjustment from -10 degrees to 80 degrees making this bench perfect for a wide range of upper body exercises | • |
| Integrated handle and wheels for easy transportation                                                                             | • |
| Anti-slip rubber feet and oval steel frame provide added stability                                                               | • |