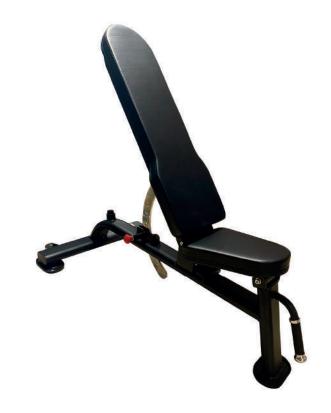

The Pro Series Multi Adjustable Bench requires minimal space making it perfect for any fitness facility. It is designed to provide a strong, stable lifting platform suitable for many free weight exercises, along with being used in stands and power racks. The adjustable back and seat pad provide huge versatility with regards to the range of exercises that can be performed. The Multi Adjustable Bench has an integrated handle and wheels to provide effortless movement

## **Technical Specifications**

Heavy Duty Structure

| Rating         | Commercial                                              |
|----------------|---------------------------------------------------------|
| Upholstery     | 70mm thick black pads                                   |
| Adjustments    | Adjustable Seat and back support                        |
| Product Weight | 40kg<br>88lbs                                           |
| Dimensions     | L 146 x W 69 x H 45 cm<br>L 57.4 x W 27 x H 17.7 inches |

## **Key Features**

| Adjustable seat and back support pads                                                                                            | • |
|----------------------------------------------------------------------------------------------------------------------------------|---|
| Offers 10 angles of adjustment from -10 degrees to 80 degrees making this bench perfect for a wide range of upper body exercises | • |
| Integrated handle and wheels for easy transportation                                                                             | • |
| Anti-slip rubber feet and oval steel frame provide added stability                                                               | • |