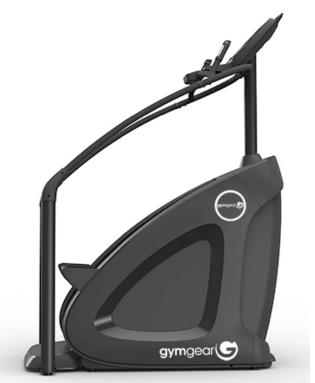

## SC8 Stair Climber

Walking, running, jumping, and climbing are natural and popular ways to exercise. Our training equipment aims to replicate these movements while ensuring safety, comfort, and sustainability. The Stair Climber, with its clear and upgradeable design, prioritizes a natural exercise experience. It features a larger size and wider pedals, catering to users' feet, legs, and upper body. Our goal is simple: When asked why choose the StairClimber, the answer is clear-because it's an Gym Gear Stair Climber. With it, users can enjoy a lasting and comfortable exercise experience.

# Technical Specifications

| Staircase<br>Dimensions | 55.0 x 27.8 x 20.5 cm<br>21.65 x 10.94 x 8.07 inches                     |  |
|-------------------------|--------------------------------------------------------------------------|--|
| Cooling Fan             | Personal cooling fans                                                    |  |
| Product Weight          | 310 kgs<br>683 lbs                                                       |  |
| Maximum User<br>Weight  | 180 kgs<br>397 lbs                                                       |  |
| Assembled<br>Dimensions | L 160 x W 97 x H 223 cm<br>L 62.99 x W 38.19 x H 87.80 inches            |  |
| Programs                | Warm Up, Fat Burning, Training, Rolling Hills,<br>Challenge and Interval |  |
| Target Program          | Time, Distance, Calories                                                 |  |
|                         |                                                                          |  |