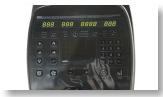

#### **Display Specification**

| Display Type        | 0.56"LED+8*8 Dot Matrix                          |
|---------------------|--------------------------------------------------|
| Display<br>Feedback | Watts, Time, Speed, Distance, Pulse and Calories |