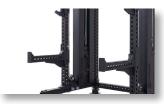

## Elite Series, DAP Half Rack Combo

Gym Gear Elite Series DAP Half Rack Combo offers premium functionality in limited spaces. It includes J-hooks, safety arms, plate storage, and a multi-grip chin-up bar. With 2 x 100kg weight stacks, the pulley system supports various exercises. Optional attachments available. Max load: 400kg. UHMW inserts protect your bar.



Safety Spotter Arms



2x 100kg Weight Stacks

**Technical Specifications** 

Commercial

286kg

630lbs

Black Powder Coated Finish

L 151.8 x W 134.2 x H 249.8cm

L 59.76 x W 52.83 x H 98.35 inches

J-hooks/Safety Spotter Bars – 400kg

75x75mm 3mm Steel Tube, Laser Cut

Rating

Finish

Tubing

**Product Weight** 

Dimensions

Max Load





J-Hooks



## **Key Features**

| • |
|---|
| • |
| • |
| • |
| • |
| ٠ |
| • |
| • |
|   |