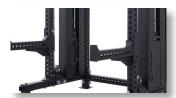

Safety Spotter Arms

2x 100kg Weight Stacks

**Technical Specifications** 

Commercial

286kg

630lbs

Black Powder Coated Finish

L 151.8 x W 134.2 x H 249.8cm

Max Load

J-Hooks