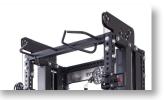

## Elite Series, DAP Half Rack Combo

Gym Gear Elite Series DAP Half Rack Combo offers premium functionality in limited spaces. It includes J-hooks, safety arms, plate storage, and a multi-grip chin-up bar. With 2 x 100kg weight stacks, the pulley system supports various exercises. Optional attachments available. Max load: 400kg. UHMW inserts protect your bar.

Safety Spotter Arms

2x 100kg Weight Stacks

**Technical Specifications** 

Commercial

286kg

630lbs

Black Powder Coated Finish

L 151.8 x W 134.2 x H 249.8cm