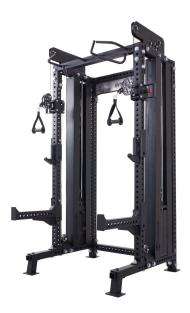

## Elite Series, DAP Half Rack Combo

Gym Gear Elite Series DAP Half Rack Combo offers premium functionality in limited spaces. It includes J-hooks, safety arms, plate storage, and a multi-grip chin-up bar. With 2 x 100kg weight stacks, the pulley system supports various exercises. Optional attachments available. Max load: 400kg. UHMW inserts protect your bar.

Safety Spotter Arms

2x 100kg Weight Stacks

**Technical Specifications** 

Commercial

286kg

630lbs

Black Powder Coated Finish

L 151.8 x W 134.2 x H 249.8cm

L 59.76 x W 52.83 x H 98.35 inches

J-hooks/Safety Spotter Bars – 400kg

75x75mm 3mm Steel Tube, Laser Cut

Rating

Finish

Tubing

**Product Weight** 

Dimensions

Max Load

J-Hooks