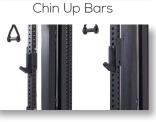

## Elite Series, DAP Half Rack Combo

Gym Gear Elite Series DAP Half Rack Combo offers premium functionality in limited spaces. It includes J-hooks, safety arms, plate storage, and a multi-grip chin-up bar. With 2 x 100kg weight stacks, the pulley system supports various exercises. Optional attachments available. Max load: 400kg. UHMW inserts protect your bar.